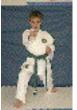

Bow - Rei

Step forward and punch with the right hand.

Turn 90° to the left and low defend with the left hand.

Step forward and punch with the left hand.

Ready Stance - Yoi

Step forward and punch with the left hand.