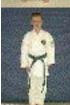

Step forward and punch with the left hand.

Attention Stance

Step forward and punch with the right hand.

Turn 270° backward to the left and low defend with the left hand.

Step forward and punch with the right hand - KIAI.