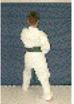

Step forward and punch with the right hand.

Bring the left foot back into the ready stance -Yame.

Slide foot out to left and low defend with the left hand.

Step forward and punch with the right hand - KIAI.