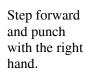

Bow - Rei

Step forward and punch with the right hand.

Turn 90° to the left and low defend with the left hand.

Step forward and punch with the left hand.

Ready Stance - Yoi

Step forward and punch with the left hand.

Step forward and punch with the right hand.

Bring the left foot back into the ready stance -Yame.

Slide foot out to left and low defend with the left hand.

Step forward and punch with the right hand - KIAI.